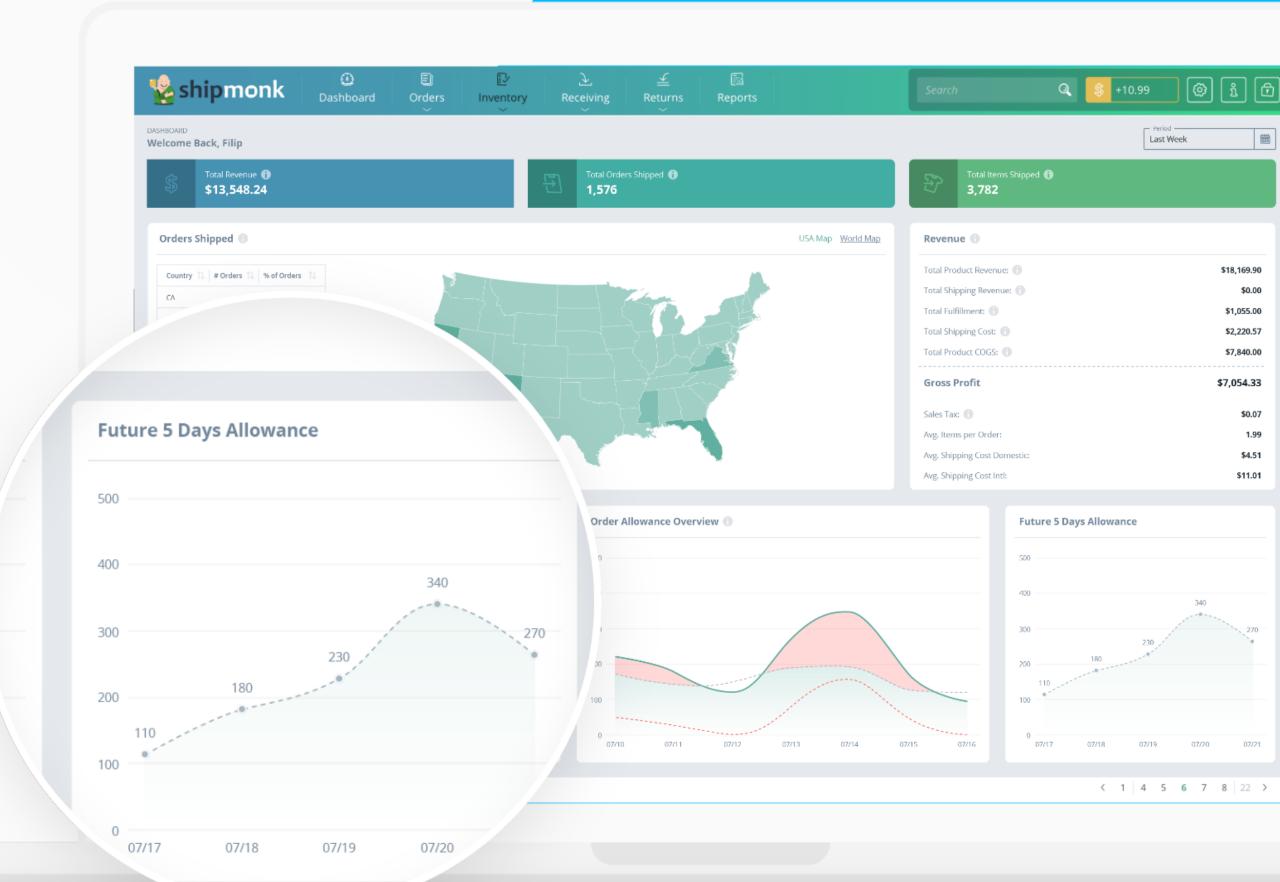

## Order

Management

Drive operational visibility through every step of an order, from creation to delivery.

## **Inventory**

Management

Track and position your inventory for situational profitability.

## **Shipping**

Management

Capture savings with our Virtual Carrier Network: 2-Day, Standard, and Economy options.

#### Warehouse

Management

Leverage margin savings with pick, pack & ship automations, labor, and security.