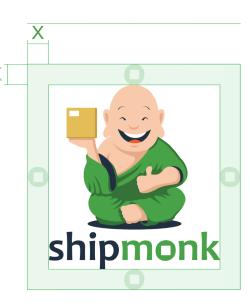

#### **Logo Clear Space**

The clear space determines the space that is reserved for the brand itself. No other graphic item or text may be placed here. The logo exclusion zone is equal to the height of the letter "O" in the ShipMonk sign, which is marked as X in the diagram.