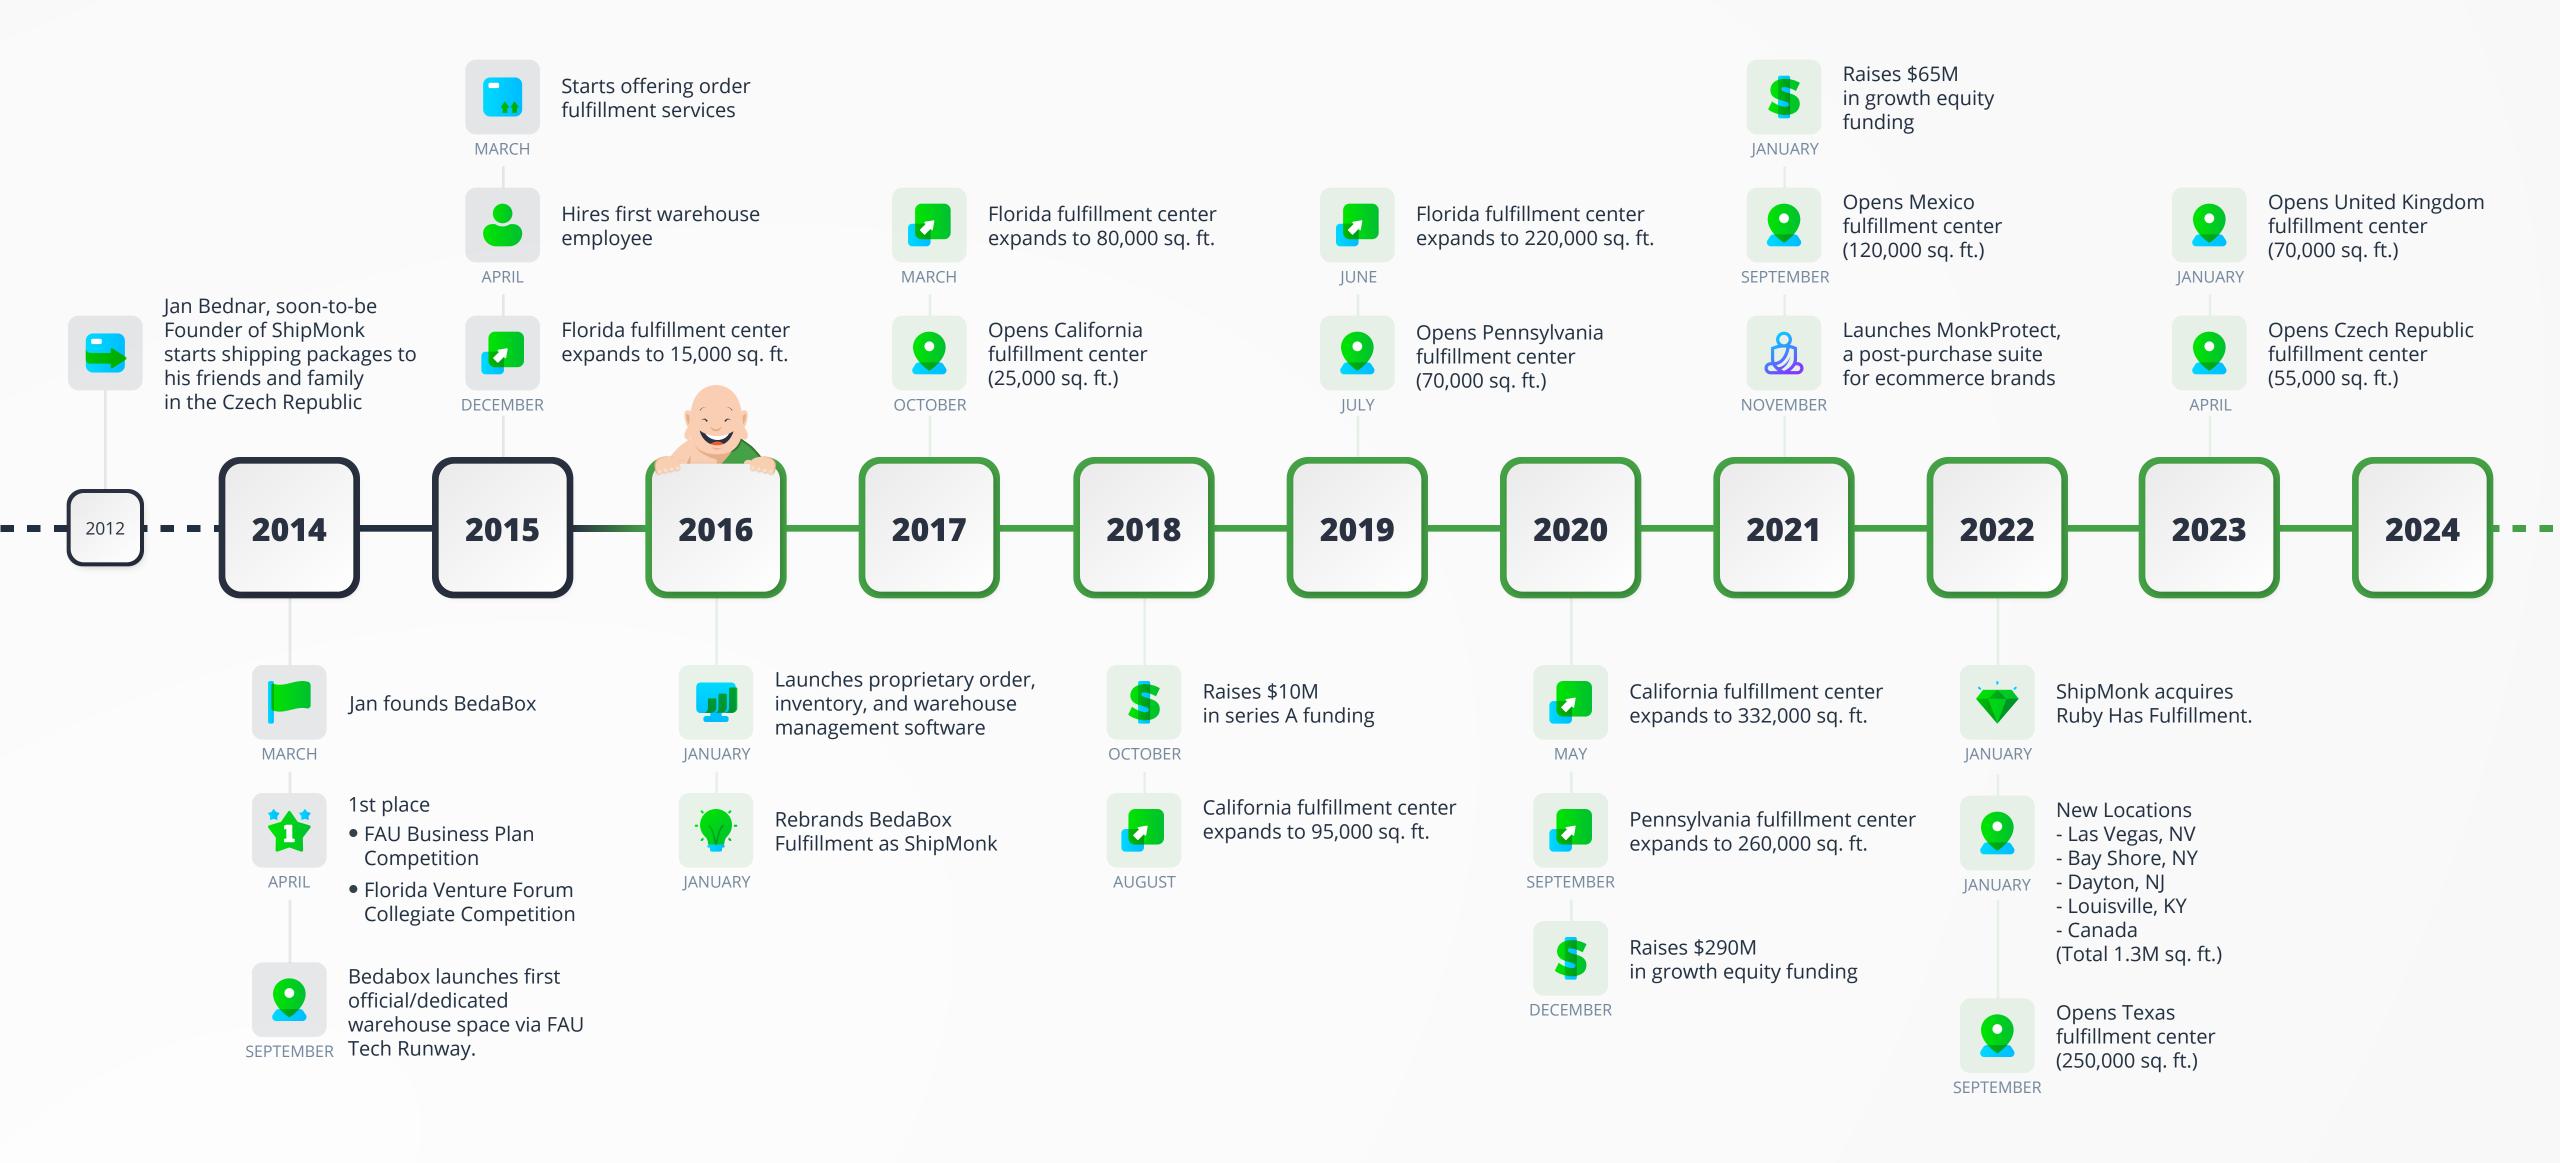

## **Timeline**

## Journey

Founded in 2014, the idea for ShipMonk stemmed from a recurring problem experienced by founder Jan Bednar. A Czech immigrant, Jan discovered that international shipping was largely inaccessible due to cost and complexity. These barriers to entry meant many American companies were either unable or unwilling to ship overseas. Jan set out to solve this problem by establishing a package-forwarding company that bought American products and rerouted them to their final destinations abroad.

Jan's brainchild proved to be a success, snagging first place in the Florida Venture Forum Collegiate Competition as well as the Florida Atlantic University Business Plan Competition.

Almost a year later, Jan switched gears after discovering the untapped potential of ecommerce logistics—an industry which had been long-neglected even as online shopping continued to boom. His hunger for change is what ultimately led ShipMonk to become the force it is today.

Within the past ten years, ShipMonk has amassed over 2,000 employees and twelve technology-driven fulfillment centers totaling over 3.5 million square feet. We've also been repeatedly recognized by prestigious publications such as Inc. 5000, Deloitte Technology Fast 500, Entrepreneur 360, and Sun Sentinel Top Workplaces.