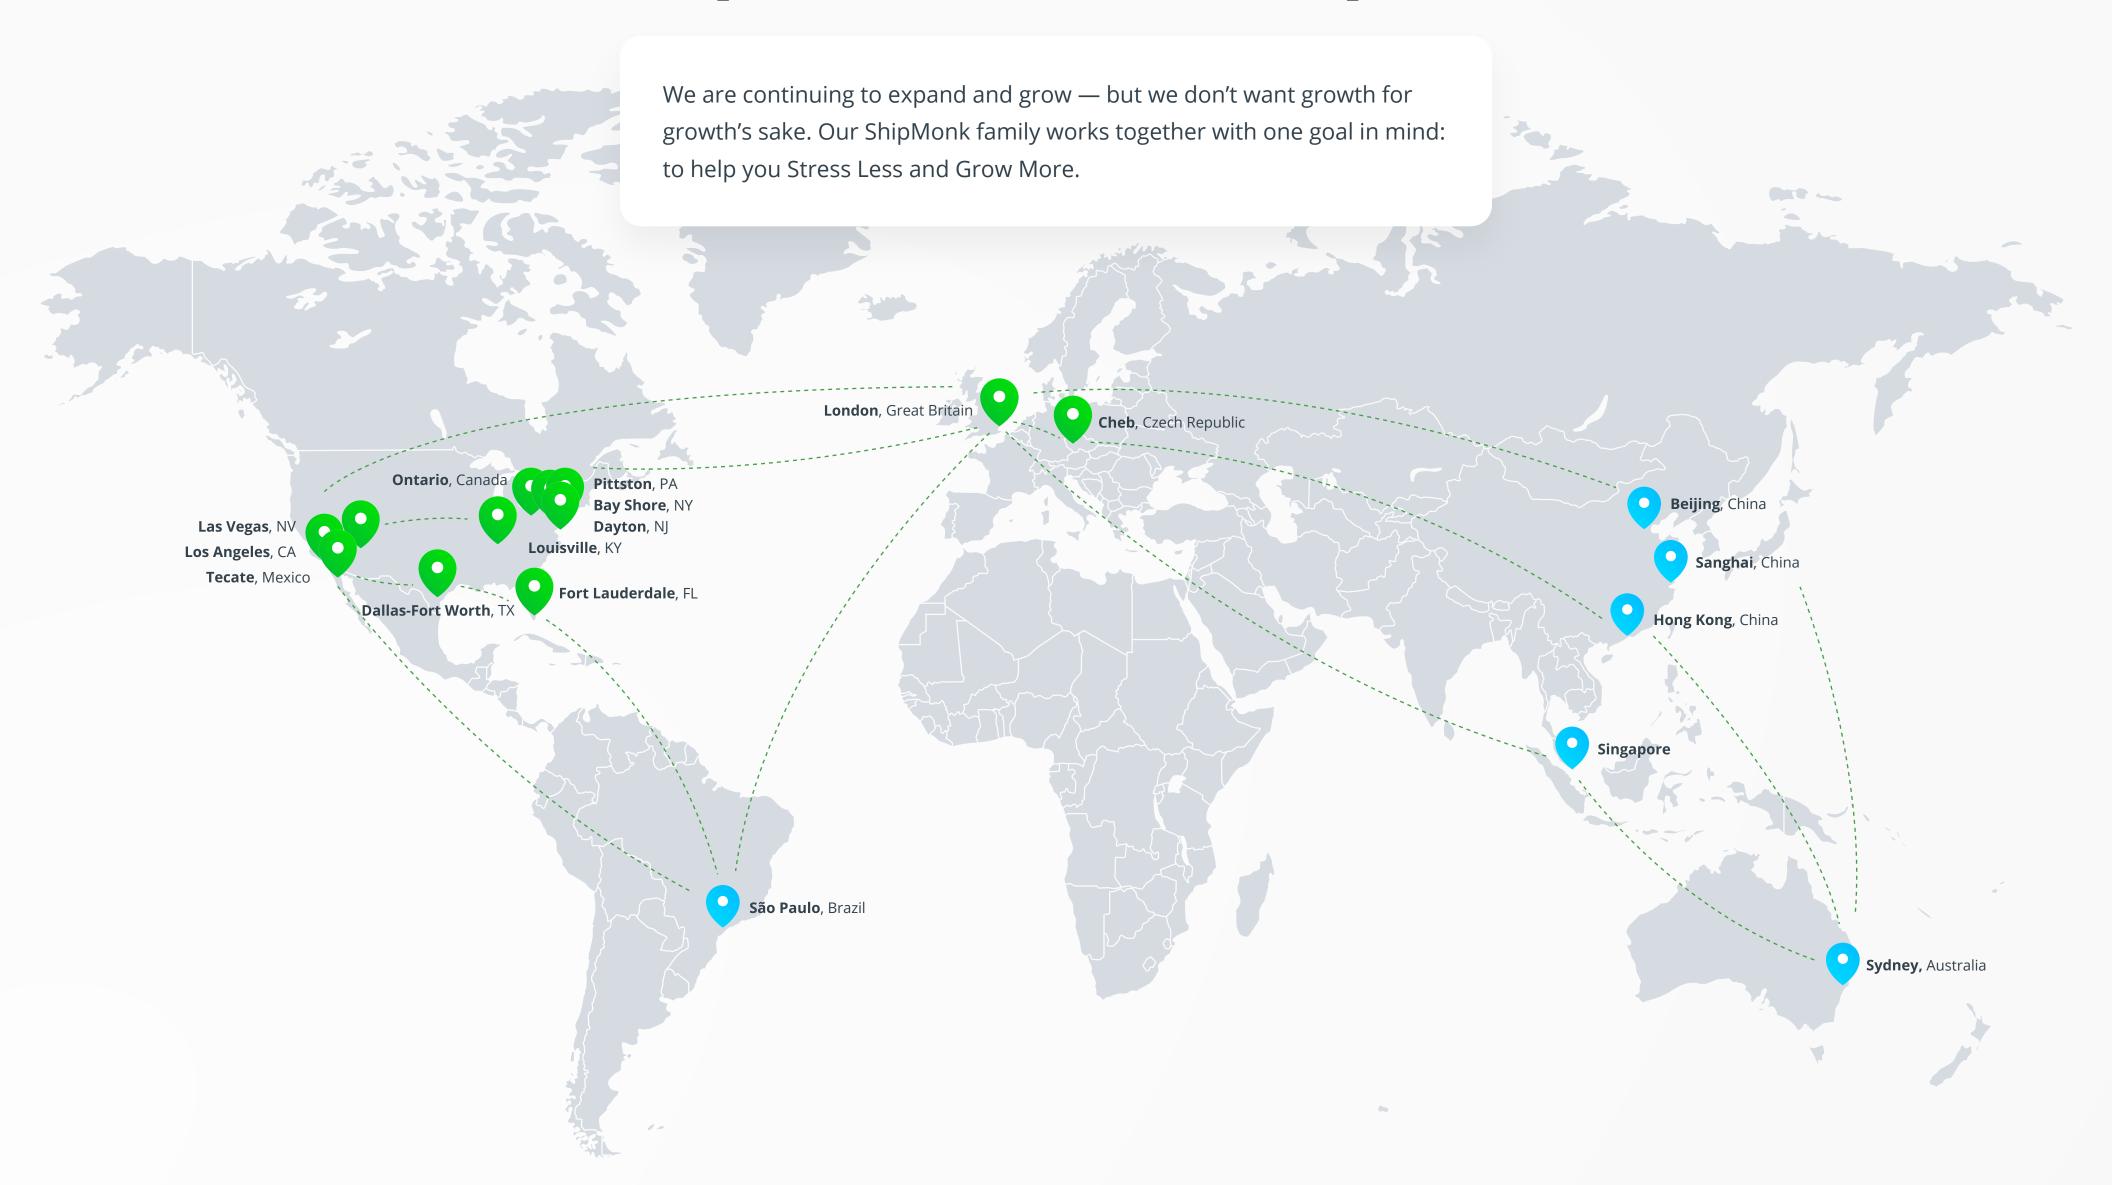

#### Locations

- Fort Lauderdale, FL (HQ)
- Los Angeles, CA
- Las Vegas, NV
- Bay Shore, NY
- Pittston, PA
- Dayton, NJ
- Louisville, KY
- Dallas-Fort Worth, TX
- Mexico
- Canada
- United Kingdom
- Czech Republic

Within the past ten years, ShipMonk has amassed over 2,000 employees and twelve technology-driven fulfillment centers totaling over 3.5 million square feet. We've also been repeatedly recognized by prestigious publications such as Inc. 5000, Deloitte Technology Fast 500, Entrepreneur 360, and Sun Sentinel Top Workplaces.

## ShipMonk's Global Footprint