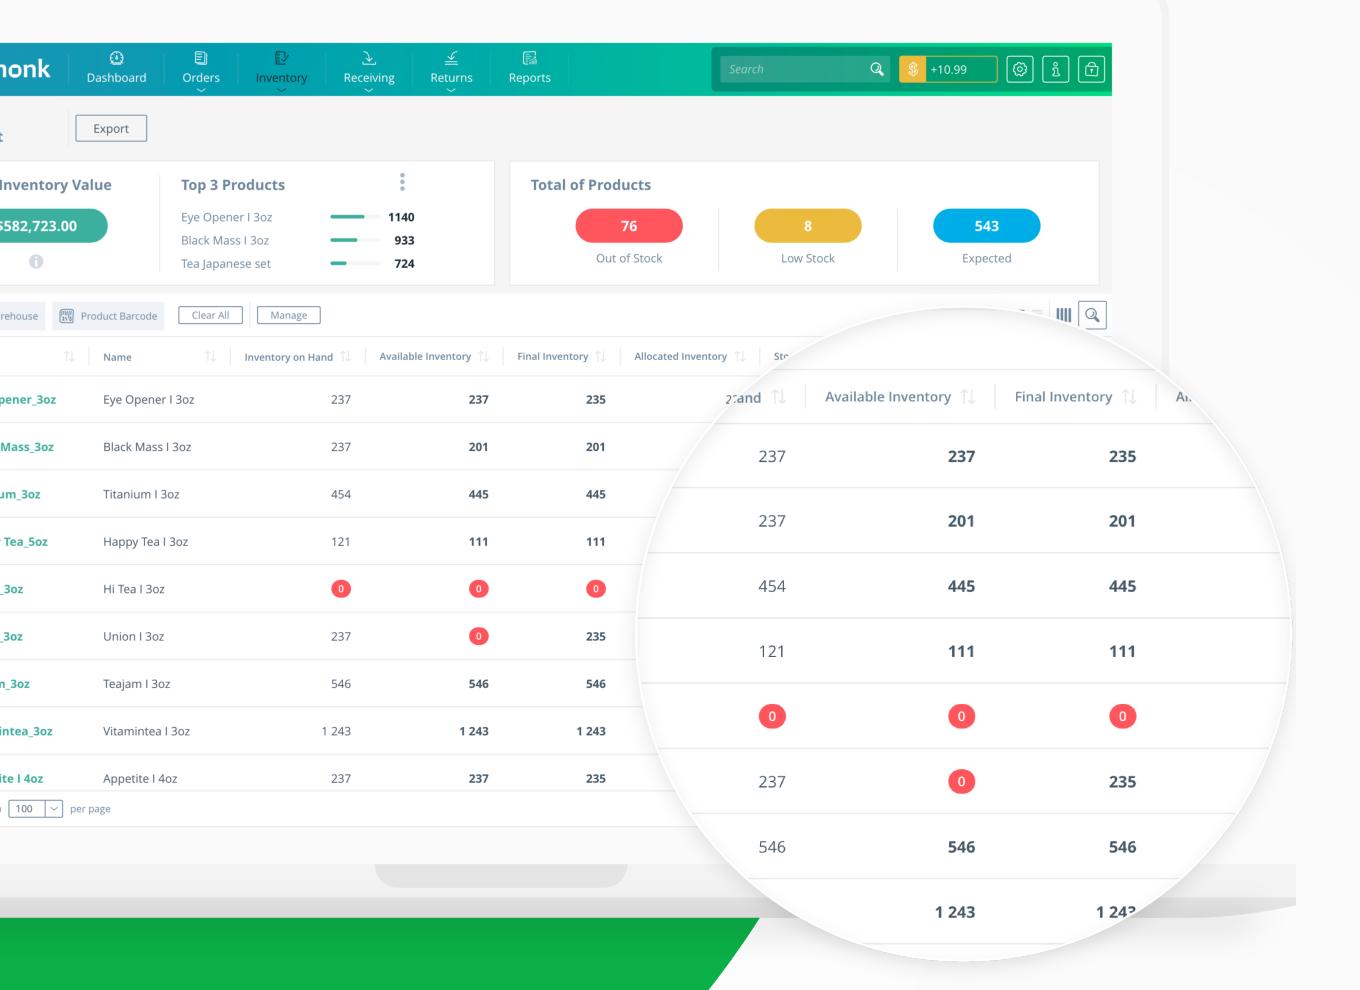

## ShipMonk's End-to-End Fulfillment Solution

#### Inventory, orders, shipping, and post-purchase all in one place.

ShipMonk's fulfillment offering isn't just about receiving a merchant's inventory and shipping to their customers. It's about powering their business's growth through multiple DTC sales channels, bolstering retail distribution via B2B fulfillment, giving complete control over inventory, and ultimately ensuring the complete satisfaction of their end customers.

## **Inventory**

Management

Track and position your inventory for situational profitability.